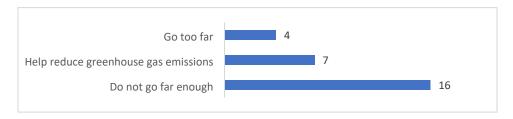

7) How concerned are you by the potential cost increase for homeowners as result of adopting these proposed green building reach codes?

8) Do you think these green building reach code options: