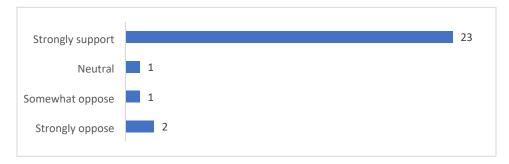

### Poll 2 - 27 Respondents

1) Do you support or oppose proposed Reach Code Option 1 that requires panel capacity for future electrification of gas appliances at time of electrical panel upgrade in residential buildings?